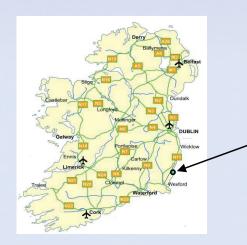

## Location

Ire-Wel Pallets Limited is located 10 miles South of Gorey just off R741 Wexford Road (N 52.315704, W 6.201315)