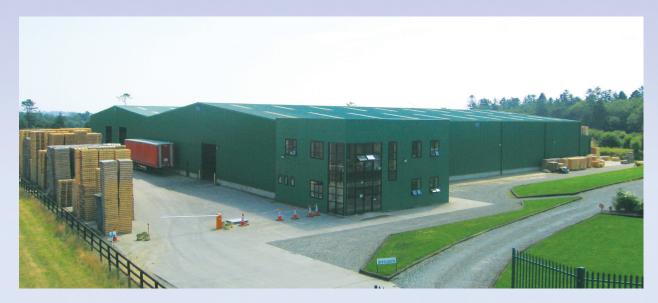

•1st Purpose Built Pallet Manufacturing Site in Ireland

•10 Acre Site

•60,000 ft<sup>2</sup> Production & Storage Area

•I.S.O. 9001:2000

• Licensed EPAL Pallet Manufacturer

•Licensed Manufacturer of Heat Treated Pallets to comply with ISPM15

## Location

Ire-Wel Pallets Limited is located 10 miles South of Gorey just off R741 Wexford Road (N 52.315704, W 6.201315)